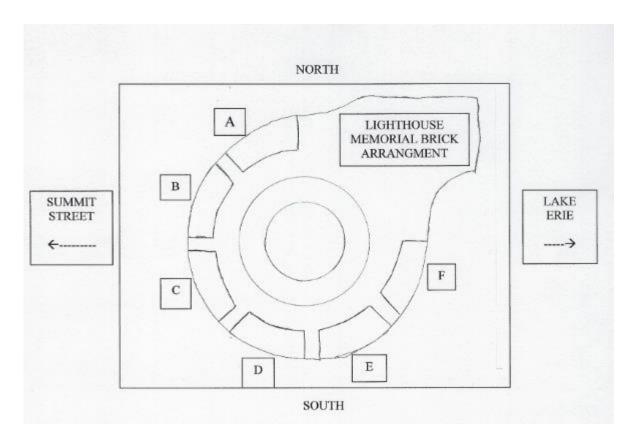

## PREFERRED BRICK PLACEMENT LOCATION

You can choose where you would prefer to have your brick placed. Indicate you Preferred Brick Placement Location by circling one:

Your Brick Placement Location will be added to the Brick Placement Index. There are ten (10) Brick Lines in each Display Section. Your Brick will be given an Index Number showing the Display Section and the Brick Line in which it has been placed. Example...."C-3-15" indicates the Brick is in Display Section C, Line 3 from the top, Brick 15 from the left.