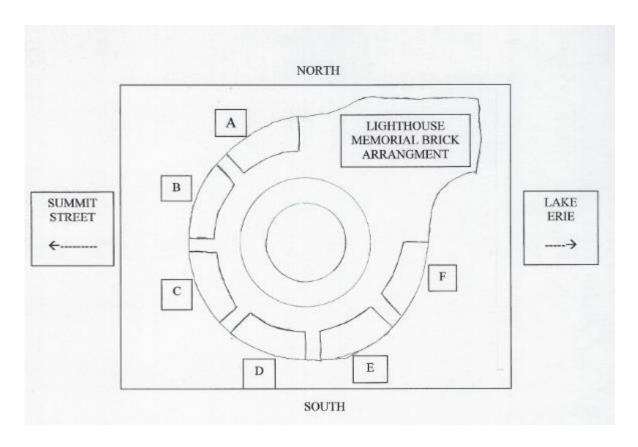

## PREFERRED BRICK PLACEMENT LOCATION

You can choose where you would prefer to have your brick placed. Indicate you Preferred Brick Placement Location by circling one:

Your Brick Placement Location will be added to the Brick Placement Index. There are ten (10) Brick Lines in each Display Section. Your Brick will be given an Index Number showing the Display Section and the Brick Line in which it has been placed. Example...."C-3-15" indicates the Brick is in Display Section C, Line 3 from the top, Brick 15 from the left.